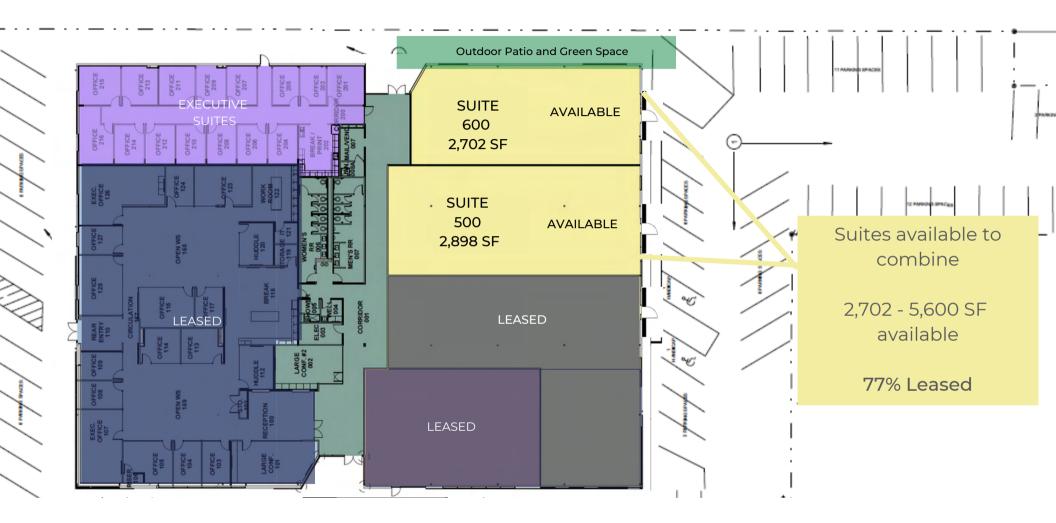

#### **Property Highlights**

- Up-to 5,600 SF available
- 1st floor offices + parking
- 77% Leased
- Fully redeveloped office building
- One of a kind Class A Offices
- Attractive modern finishes
- On-site management
- Adjacent to new retail developments
- Numerous area amenities

#### SITE PLAN

WITTE RD

1106 WITTE RD | 77055 | Spring Branch District