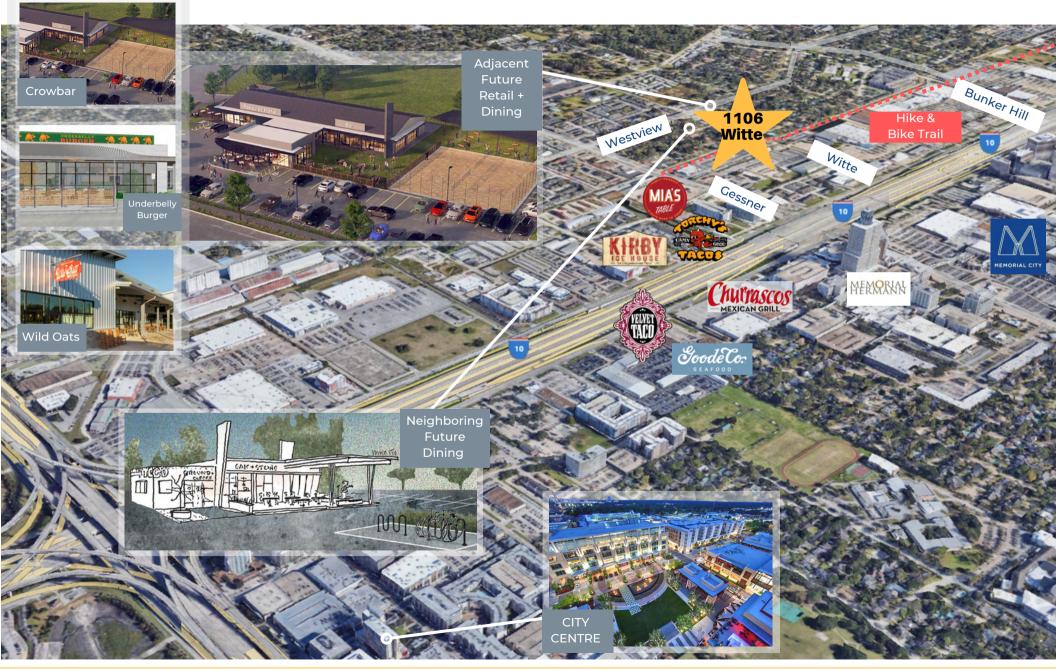

# 1106 Witte Road SPRING BRANCH -77055

NEWFOUND

PARTNERS



#### **Property Highlights**

- Up-to 5,600 SF available
- 1st floor offices + parking
- 77% Leased
- Fully redeveloped office building
- One of a kind Class A Offices
- Attractive modern finishes
- On-site management
- Adjacent to new retail developments
- Numerous area amenities

## Commericial Office FO<u>R</u> <u>LEASE</u>

FOR LEASING INFORMATION: Brad Elmore – 713.408.4000 be@newfoundpartners.com

≁

59

HOUSTON

610

288

610

(10)

45

290

ENERGY CORRIDOR

59

WESTPARK TOLLWAY

#### SITE PLAN



WITTE RD



1106 WITTE RD | 77055 | Spring Branch District

### LOCATION





#### RENDERINGS



FOR LEASING INFORMATION: Brad Elmore – 713.408.4000 be@newfoundpartners.com