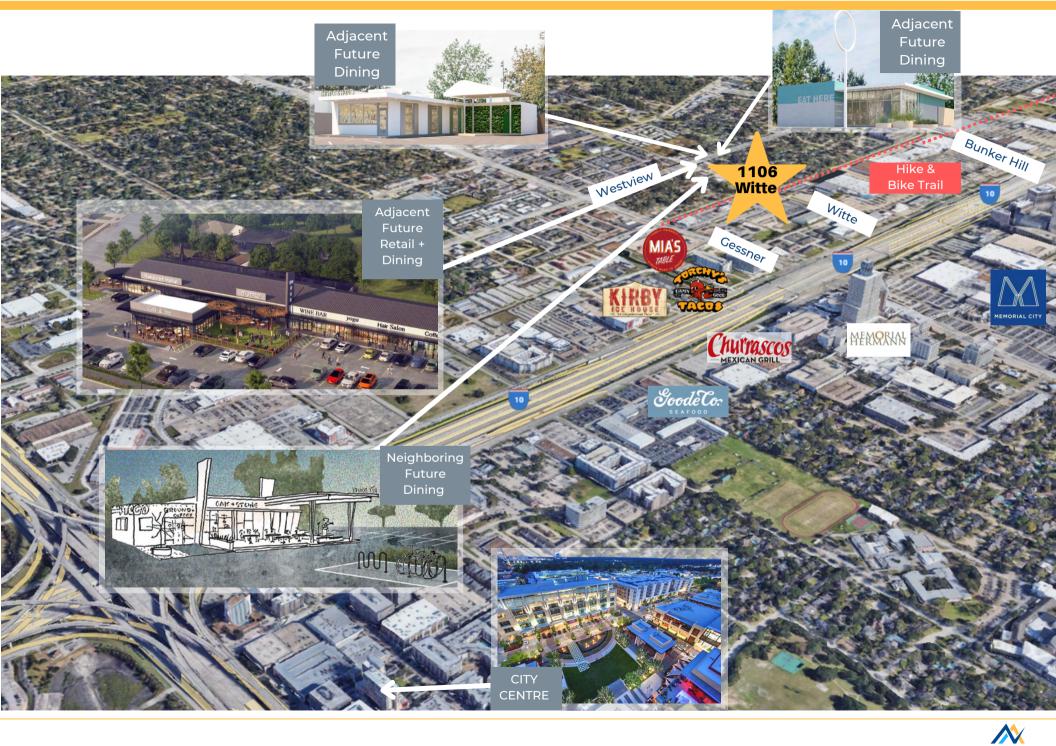

1106 Witte Road - SPRING BRANCH – 77055 Delivering 4Q22

**NEWFOUND** 

PARTNERS



290

#### **Property Highlights**

- Up-to 10,095 SF available
- 1st floor offices + secured parking
- 63% Pre-leased
- Fully redeveloped office building
- Attractive modern finishes
- On-site management
- Adjacent to new retail developments
- Numerous area amenities



# Commericial Office FOR LEASE

FOR LEASING INFORMATION: Brad Elmore – 713.408.4000 be@newfoundpartners.com

 $\mathbf{A}$ 

#### SITE PLAN



WITTE RD



1106 WITTE RD | 77055 | Spring Branch District

# LOCATION





### RENDERINGS



FOR LEASING INFORMATION: Brad Elmore – 713.408.4000 be@newfoundpartners.com



# LOCATION



713.408.4000 | be@newfoundpartners.com