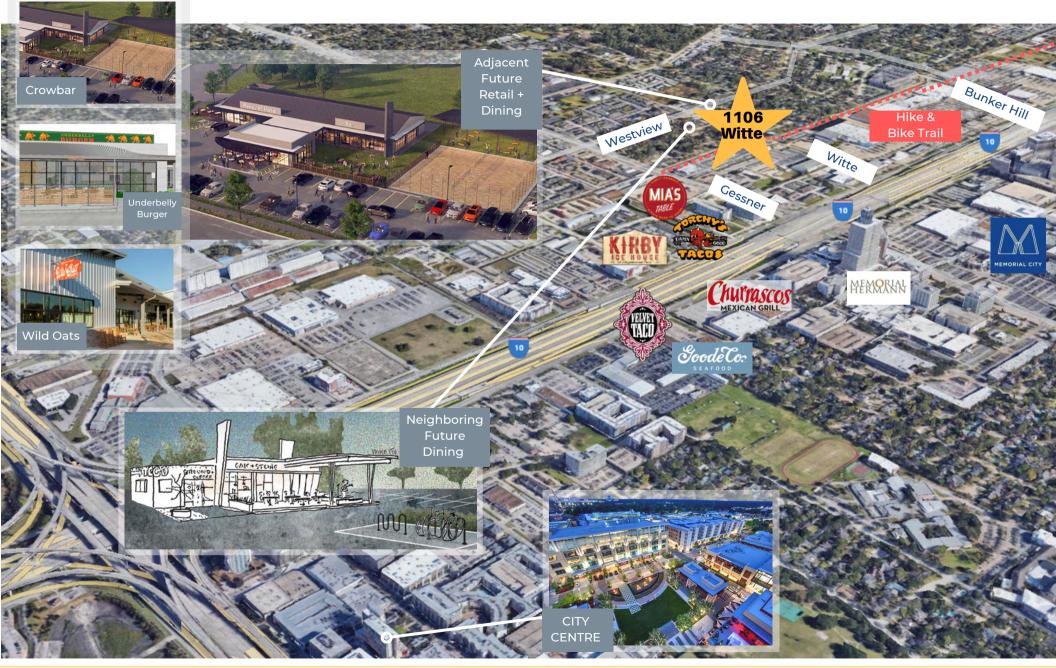

1106 Witte Road - SPRING BRANCH – 77055 Delivering 4Q22

**NEWFOUND** 

PARTNERS



290

#### **Property Highlights**

- Up-to 10,095 SF available
- 1st floor offices + secured parking
- 63% Pre-leased
- Fully redeveloped office building
- Attractive modern finishes
- On-site management
- Adjacent to new retail developments
- Numerous area amenities



# Commericial Office FOR LEASE

FOR LEASING INFORMATION: Brad Elmore – 713.408.4000 be@newfoundpartners.com

 $\mathbf{A}$ 

#### SITE PLAN



WITTE RD



1106 WITTE RD | 77055 | Spring Branch District

# LOCATION





### RENDERINGS



FOR LEASING INFORMATION: Brad Elmore – 713.408.4000 be@newfoundpartners.com



# LOCATION



713.408.4000 | be@newfoundpartners.com