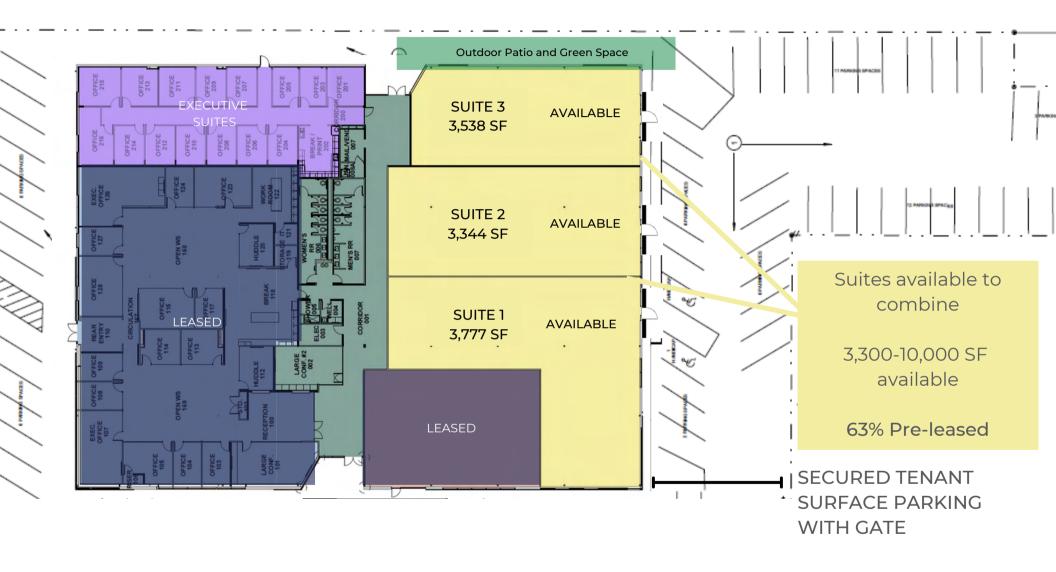

#### SITE PLAN

WITTE RD

1106 WITTE RD | 77055 | Spring Branch District

#### **Property Highlights**

- Up-to 10,095 SF available
- 1st floor offices + secured parking
- 63% Pre-leased
- Fully redeveloped office building
- Attractive modern finishes
- On-site management
- Adjacent to new retail developments
- Numerous area amenities