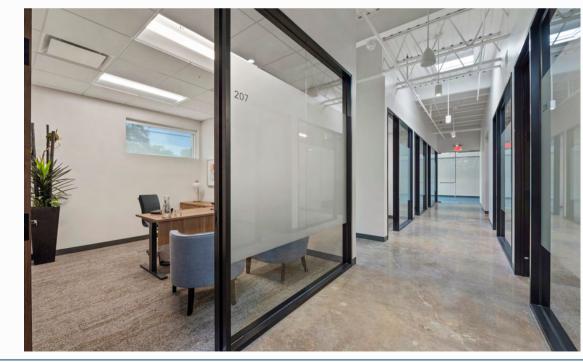

#### Private Offices

- Furnished turn-key space
  - Deluxe height-adjustable sit | stand desk
  - Built-in desk storage with locking function
  - Task chair
- Offices range from 120-212 sq ft
- High-speed fiber wired internet connection
- Access to the shared conference room that seats up to 12 people
- Window + interior office options available
- Floor-to-ceiling glass with privacy frost
- Access controlled private hallway to Executive Suites

#### Security

- Keyless access controlled entry for building and private executive suite hallway
- Video surveillance
- On-site building management