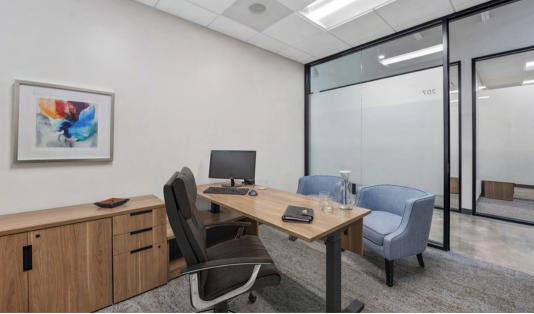

#### Private Offices

- Furnished turn-key space
  - Deluxe height-adjustable sit | stand desk
  - Built-in desk storage with locking function
  - Task chair
- Offices range from 120-212 sq ft
- High-speed fiber wired internet connection
- Access to the shared conference room that seats up to 12 people
- Window + interior office options available
- Floor-to-ceiling glass with privacy frost
- Access controlled private hallway to Executive Suites