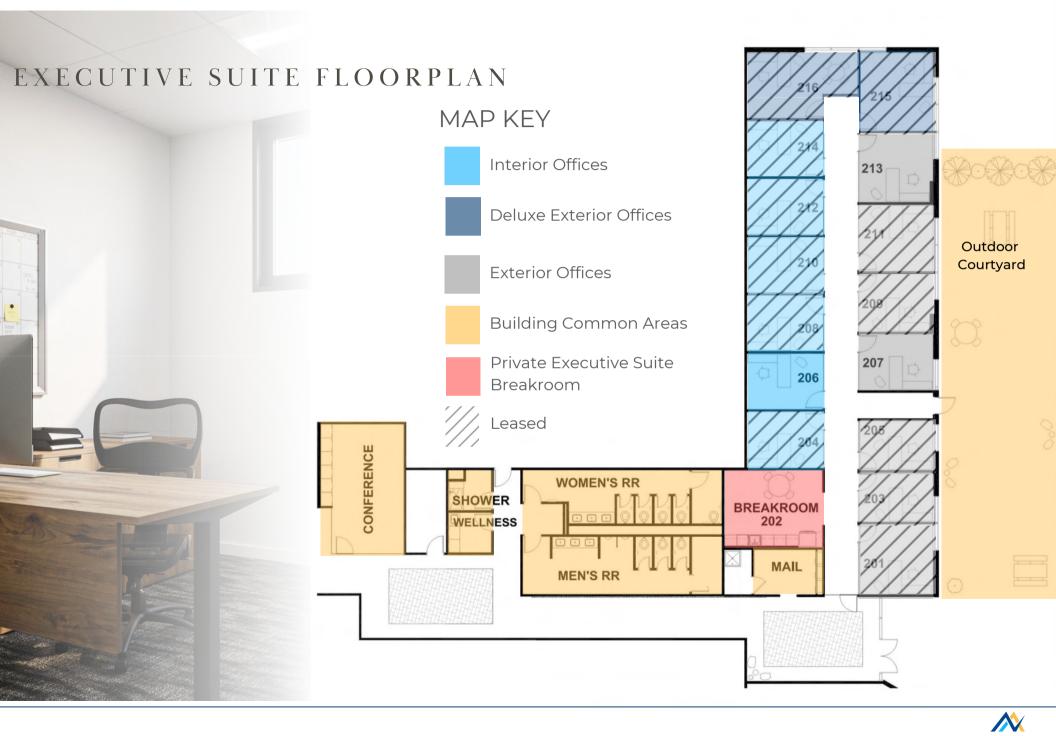

#### Private Offices

- Furnished turn-key space
  - Deluxe height-adjustable sit | stand desk
  - Built-in desk storage with locking function
  - Task chair
- Offices range from 120-212 sq ft
- High-speed fiber wired internet connection
- Access to the shared conference room that seats up to 12 people
- Window + interior office options available
- Floor-to-ceiling glass with privacy frost
- Access controlled private hallway to Executive Suites

#### Amenities

- Private Executive Suite break room with fridge/freezer, microwave, and fully-stocked coffee and water station
- Expansive outdoor courtyard with dining and lounge seating
- Wellness and Shower room
- All utilities included
- Exclusive Table Supply Wine membership with free office deliveries
- Free on-site notary