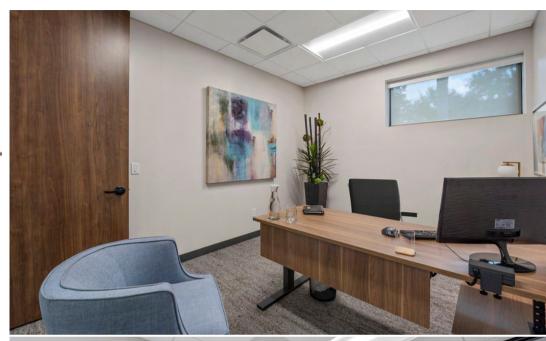

#### Private Offices

- Furnished turn-key space
  - Deluxe height-adjustable sit | stand desk
  - Built-in desk storage with locking function
  - Task chair
- Offices range from 120-212 sq ft
- High-speed fiber wired internet connection
- Access to the shared conference room that seats up to 12 people
- Window + interior office options available
- Floor-to-ceiling glass with privacy frost
- Access controlled private hallway to Executive Suites