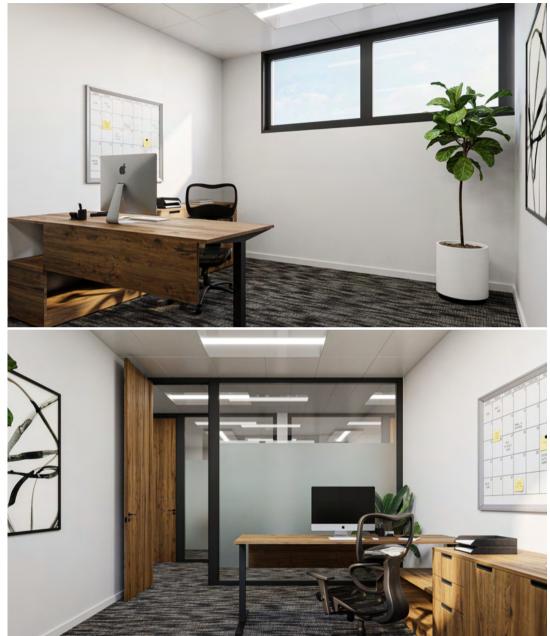

#### **Private Offices**

- Furnished turn-key space
  - Deluxe height-adjustable sit | stand desk
  - Built-in desk storage with locking function
  - Task chair
- Offices range from 120-212 sq ft
- High-speed fiber wired internet connection
- Access to the shared conference room that seats up to 12 people
- Window + interior office options available
- Floor-to-ceiling glass with privacy frost
- Access controlled private hallway to Executive Suites