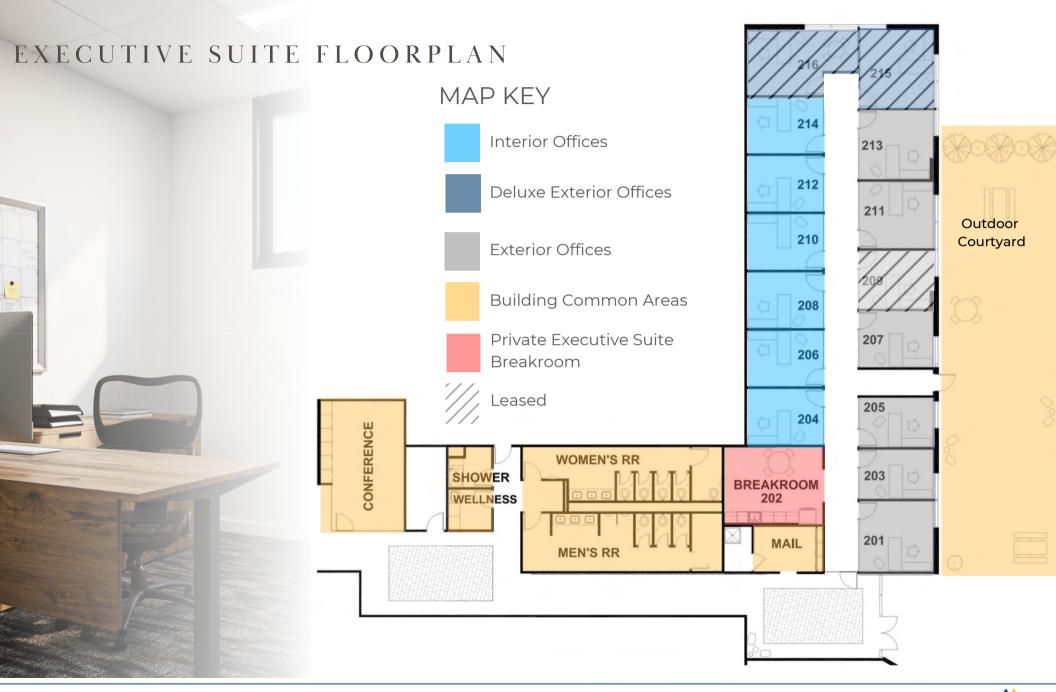

## PRIVATE EXECUTIVE SUITES

#### **Private Offices**

- Furnished turn-key space
  - Deluxe height-adjustable sit | stand desk
  - Built-in desk storage with locking function
  - Task chair
- Offices range from 120-212 sq ft
- High-speed fiber wired internet connection
- Access to the shared conference room that seats up to 12 people
- Window + interior office options available
- Floor-to-ceiling glass with privacy frost
- Access controlled private hallway to Executive Suites