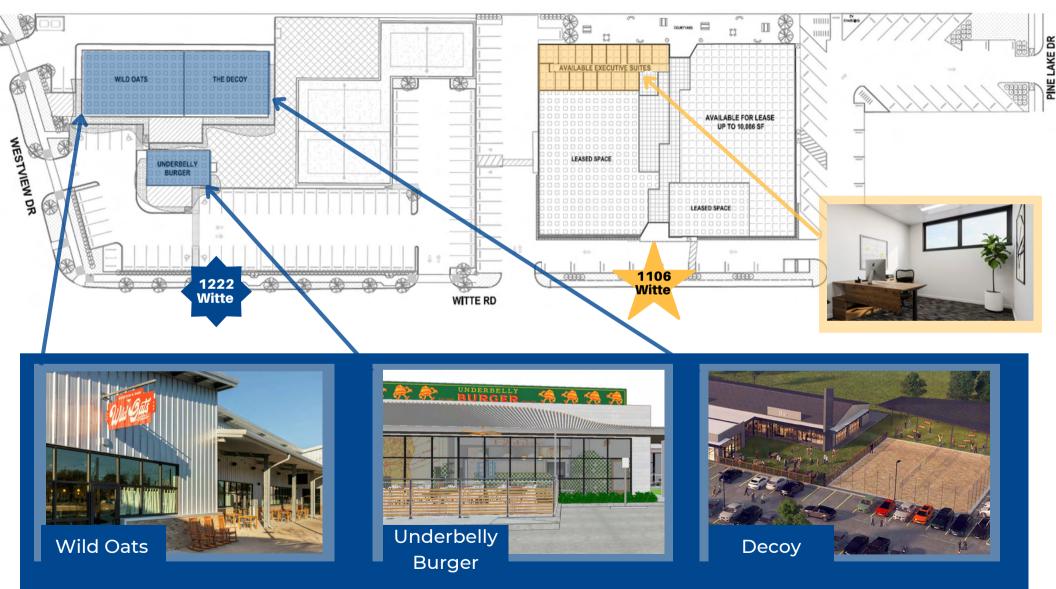

offee and water station
- Expansive outdoor courtyard with dining and lounge seating
- Wellness and Shower room
- All utilities included
- Exclusive Table Supply Wine membership with free office deliveries
- Free on-site notary

#### Security

- Keyless access controlled entry for building and private executive suite hallway
- Video surveillance
- On-site building management







# BUILDING AMENITIES

### Building

- Meeting + onsite conference space that seats 12 people and equipped with A/V technology
- Mail handling and designated onsite mailbox
- Bi-weekly janitorial services and quarterly pest control
- Free ground-level parking
- Electric vehicle car chargers
- Modern finishes throughout the building
- Integrated building solar panel system









# MEET OUR NEXT DOOR NEIGHBORS





# LOCATION + WHAT'S NEARBY













Contact for pricing and tour information

Hunter Smith + Ashley Tucker 713.581.7474 info@newfoundpartners.com



1106 WITTE RD | 77055 | Memorial - Spring Branch