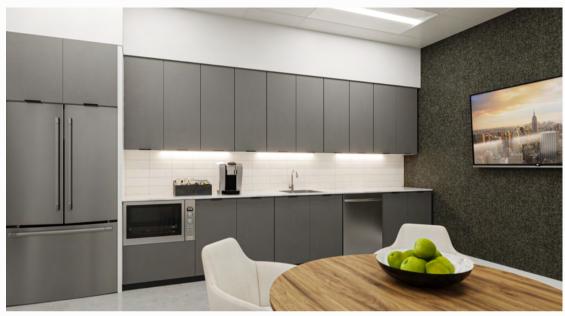

#### Amenities

- Private Executive Suite break room with fridge/freezer, microwave, and fully-stocked coffee and water station
- Expansive outdoor courtyard with dining and lounge seating
- Wellness and Shower room
- All utilities included
- Exclusive Table Supply Wine membership with free office deliveries
- Free on-site notary